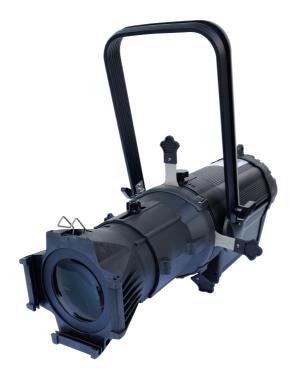

## RGB Led Profil Spot

## **LPR-09**

## DESCRIPTION

Profile spot is a range of professional projectors, available in different types, that offers the possibility to shape the light beam as requested, thanks to its adjustable blades inside the profile system. Sti has wide range of products including profile, multi profile, PC, Fresnel spots with 50-to 300 LED and 575 to 2000W Lamp options.

| Led      | : |
|----------|---|
| Focus    | : |
| Angel    | : |
| Channel  | : |
| Lux @ 2m | : |
| Lux @ 4m | : |
| Lux @ 6m | : |
| Lux @ 8m | : |
|          |   |

: 300 W RGB : Automatic : 19°-45° : 2 CH DMX 512 : 16600 Lux 19° : 4300 lux 19° : 1810 lux 19° : 1090 lux 19°